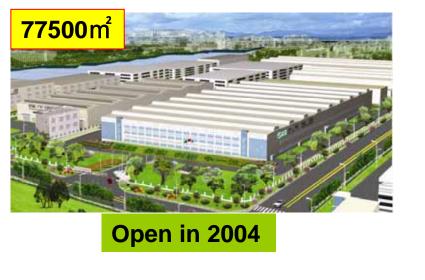

# C.S.I. Industry Park Distribution

**Open in 2009** 

133,370 m<sup>2</sup> Land Building 3,000,000kW per year capacity

Engine Sales Volume

Tools machine and Facilities

700 dedicated employees 150 technicians and professional administrants