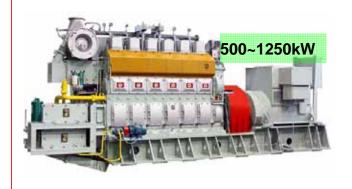

#### 200~350kW

- ◆ Marine medium speed engine driven, Long Life, Long TBO;
- Brushless self excited alternator with AVR;
- ◆ Continuous operation, Easy installation ;

- ◆ Marine Low speed engine driven, Long Life, Long TBO, Low operating cost;
- ◆ HFO Capability and Fuel flexible;