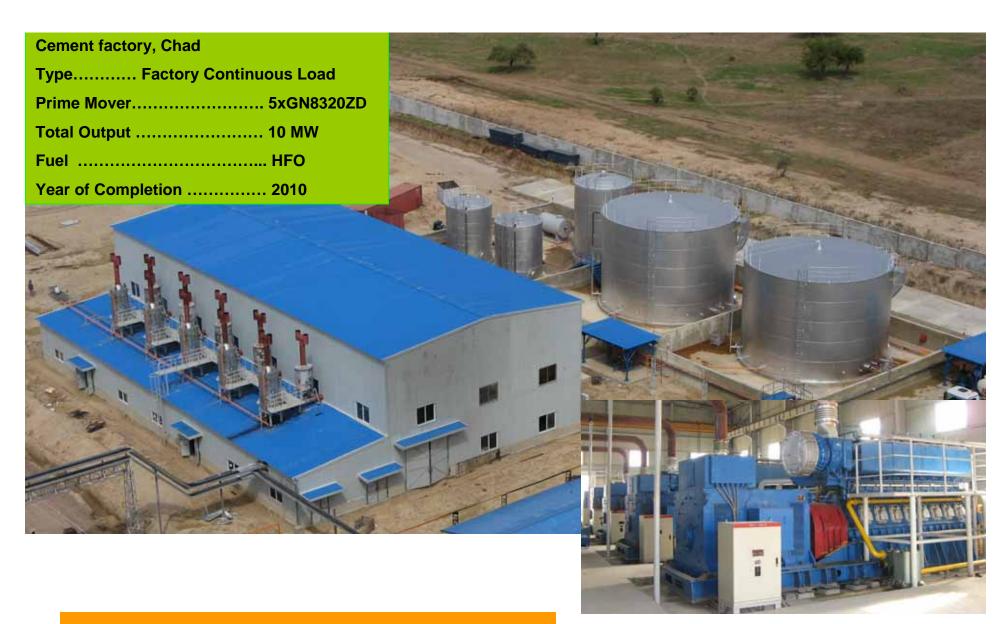

50 HFO power plants built

Main power for industry factory and governor projects Area Power grid.

Power Plant in Nigeria

National Grid can not reach Area

in 2002 and 2006 20 HFO Power Plant built

4 Water source pump station power plant supplied