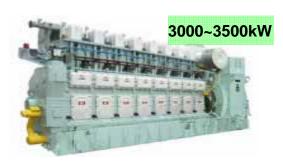

# L 16/20 L 21/30

L 30/38

L 32/38

L 33/45

Product Series and Power Range 200~4500kW

Since 1900 Ningbo Shunji Machine Factory

1951-1957 Ningbo Iron Factory

1957-1992 Ningbo Power & Machinery Plant

**Engine power range from 200HP to 6000HPs** 