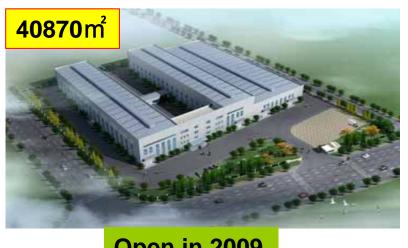

# C.S.I. Industry Park Distribution

**Open in 2009** 

133,370 m<sup>2</sup> Land Building 3,000,000kW per year capacity

Engine Sales Volume

Tools machine and Facilities

700 dedicated employees 150 technicians and professional administrants