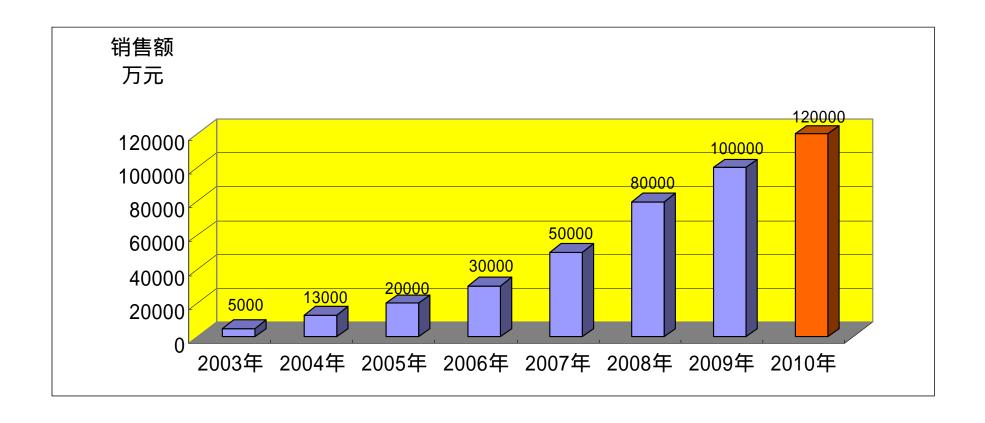

00kW





Since 1900 Ningbo Shunji Machine Factory

1951-1957 Ningbo Iron Factory

1957-1992 Ningbo Power & Machinery Plant

1992- Ningbo C.S.I. Power & Machinery Grou



# **Engine Building History**



1900~1957 Textile machine and Ship repair

1957~1992 Factory Belong

Factory Belong to PRC Ministry of Machinery, as a key enterprise specializing in producing Marine engines and diesel generators.

**Engine power range from 30HP to 1500HPs** 

1992~Now

Joint venture, rename to Ningbo C.S.I. Power & Machinery Group Co., Ltd.

ISO 9001 certificated

China largest self intellectual property engine manufacturer

**Engine power range from 200HP to 6000HPs** 



# C.S.I. Industry Park Distribution









**Open in 2009** 



133,370 m<sup>2</sup> Land Building 3,000,000kW per year capacity



Engine Sales Volume



Tools machine and Facilities



700 dedicated employees 150 technicians and professional administrants









600PCs Large Engine Delivery to World per Year

# **Engine Application**

## **Marine Application**



1500 ~ 23,500DWT Vessel 200 ~2000kW Aux. Gen-set CCS or BV Certificate IMO NOx Tier II

# **Stationary Application**



200kW ~ 60MW Power Plant Short Construction Period Continuous HFO Running Island or Base Load Mode

#### 200~350kW





- ◆ Marine medium speed engine driven, Long Life, Long TBO;
- Brushless self excited alternator with AVR;
- ◆ Continuous operation, Easy installation ;





- ◆ Marine Low speed engine driven, Long Life, Long TBO, Low operating cost;
- ◆ HFO Capability and Fuel flexible;





◆ Brushless self excited alternator with AV