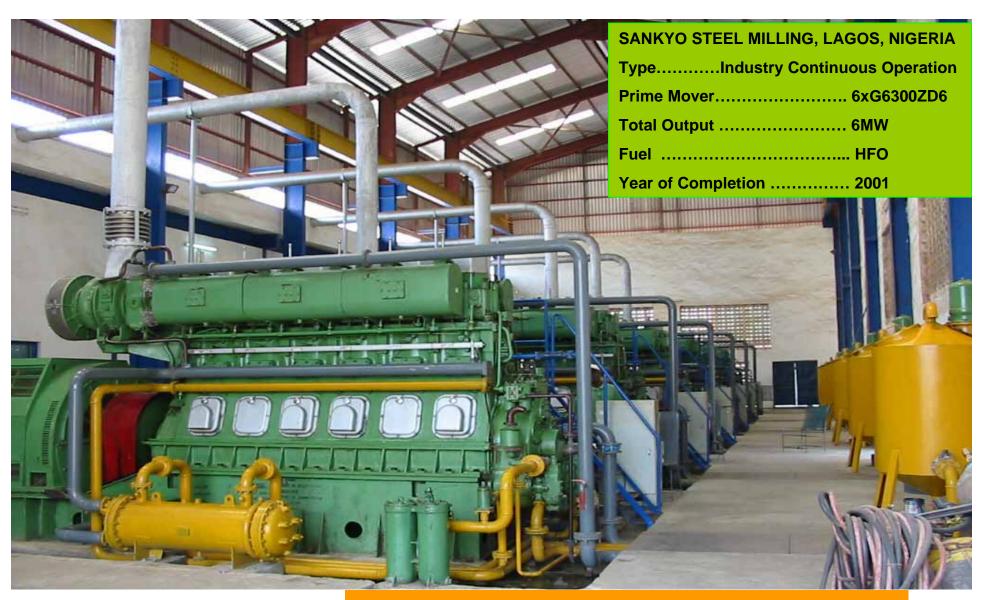

| ITEM | PROJECT    | CAPACITY      | FUEL | DELIVERY |
|------|------------|---------------|------|----------|
| 1    | SPP        | 2MW/0.415kV   | HFO  | 2001     |
| 2    | VIVA       | 12MW/0.63kV   | HFO  | 2001     |
| 3    | SANKYO     | 12MW/0.63kV   | HFO  | 2001     |
| 4    | MAYOR      | 9MW/0.63kV    | HFO  | 2001     |
| 5    | JOGANA     | 17MW/11kV     | HFO  | 2003     |
| 6    | WEMPCO     | 6MW/11kV      | HFO  | 2004     |
| 7    | OMOWOOD    | 6MW/11kV      | HFO  | 2004     |
| 8    | GRAND      | 5MW/11kV      | HFO  | 2005     |
| 9    | WAB        | 1.5MW/0.415kV | HFO  | 2004     |
| 10   | DAUSAYI    | 8MW/11kV      | HFO  | 2005     |
| 11   | GREAT WALL | 19MW/11kV     | HFO  | 2005     |
| 12   | NTM        | 2MW/0.415V    | HFO  | 2004     |
| 13   | TPA        | 6MW/6.3kV     | HFO  | 2008     |
| 14   | KAM        | 2MW/0.4kV     | HFO  | 2008     |
| 15   | LOYAL      | 4MW/400V      | HFO  | 2008     |
| 16   | IKEJA      | 8MW/11kV      | HFO  | 2010     |
| 17   | NSEL       | 8MW/11kV      | HFO  | 2011     |
| 18   | OGUN MPP   | 42MW/11kV     | HFO  | 2008     |