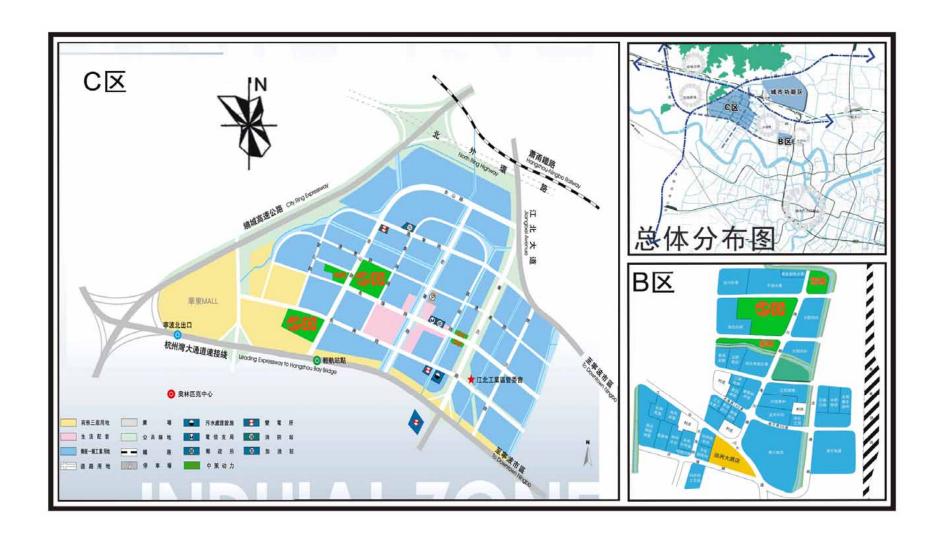

# C.S.I. Industry Park Distribution

**Open in 2009** 

133,370 m<sup>2</sup> Land Building 3,000,000kW per year capacity

Engine Sales Volume

Tools machine and Facilities

700 dedicated employees 150 technicians and professional administrants