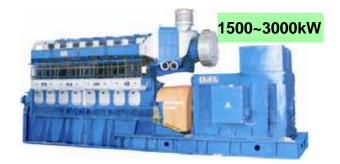

> Land Building 3,000,000kW per year capacity



Engine Sales Volume



Tools machine and Facilities



700 dedicated employees 150 technicians and professional administrants









600PCs Large Engine Delivery to World per Year

# **Engine Application**

## **Marine Application**



1500 ~ 23,500DWT Vessel 200 ~2000kW Aux. Gen-set CCS or BV Certificate IMO NOx Tier II

# **Stationary Application**



200kW ~ 60MW Power Plant Short Construction Period Continuous HFO Running Island or Base Load Mode

#### 200~350kW





- ◆ Marine medium speed engine driven, Long Life, Long TBO;
- Brushless self excited alternator with AVR;
- ◆ Continuous operation, Easy installation ;





- ◆ Marine Low speed engine driven, Long Life, Long TBO, Low operating cost;
- ◆ HFO Capability and Fuel flexible;





◆ Brushless self excited alternator with AVR; 11kV directly connect to grid.

# **Extensive Power Plant Experience in Africa**

Ningbo C.S.I. undertakes to supply a reliable, innovative and quality electrical energy source.

Our aim is to enable our clients to have a range of solutions with specially designed technical specifications at their disposal, and share our HFO know how technical.

We offer a wide range of generators for stationary power generation, where their competitive first-cost, high energy efficiencies and low life-cycle costs underwrite success.

By the end of 2010, we have delivered over 220 power plants in World. The longest HFO power plant in Nigeria has continuous well running for 11 years for industry power supply.

| ITEM | PROJECT    | CAPACITY      | FUEL | DEL