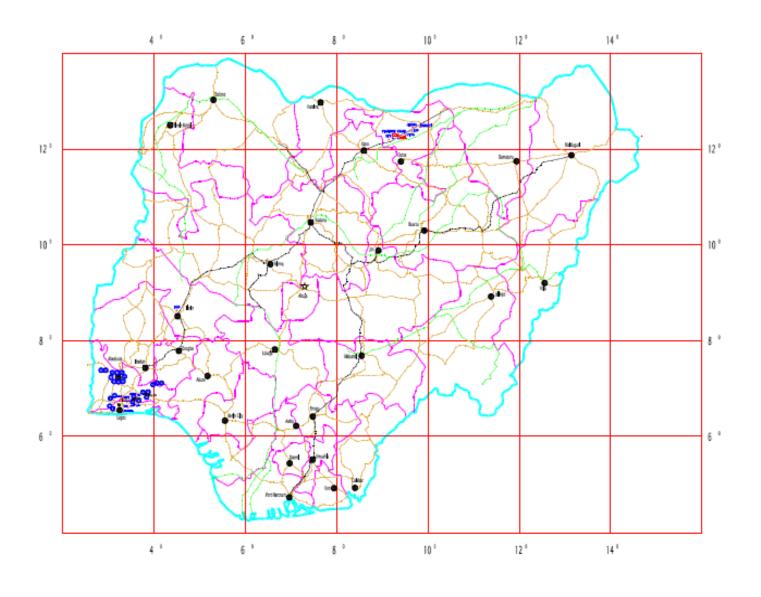

50 HFO power plants built

Main power for industry factory and governor projects Area Power grid.

Power Plant in Nigeria

National Grid can not reach Area

in 2002 and 2006 20 HFO Power Plant built

4 Water source pump station power plant supplied