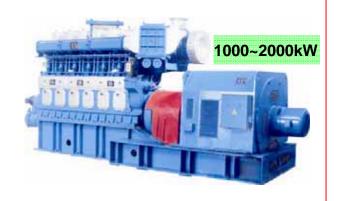

nge from 200HP to 6000HPs** 



# C.S.I. Industry Park Distribution









**Open in 2009** 



133,370 m<sup>2</sup> Land Building 3,000,000kW per year capacity



Engine Sales Volume



Tools machine and Facilities



700 dedicated employees 150 technicians and professional administrants









600PCs Large Engine Delivery to World per Year

# **Engine Application**

## **Marine Application**



1500 ~ 23,500DWT Vessel 200 ~2000kW Aux. Gen-set CCS or BV Certificate IMO NOx Tier II

# **Stationary Application**



200kW ~ 60MW Power Plant Short Construction Period Continuous HFO Running Island or Base Load Mode

#### 200~350kW





- ◆ Marine medium speed engine driven, Long Life, Long TBO;
- Brushless self excited alternator with AVR;
- ◆ Continuous operation, Easy installation ;





- ◆ Marine Low speed engine driven, Long Life, Long TBO, Low operating cost;
- ◆ HFO Capability and Fuel flexible;





◆ Brushless self excited alternator with AVR; 11kV directly connect to grid.

# **Extensive Power Plant Experience in Africa**

Ningbo C.S.I. undertakes to supply a reliable, innovative and quality electrical energy source.

Our aim is to enable our clients to have a range of solutions with specially designed technical specifications at their disposal, and share our HFO know how technical.

We offer a wide range of generators for stationary power generation, where their competitive first-cost, high energy efficiencies and low life-cycle costs underwrite success.

By the end of 2010, we have delivered over 220 power plants in World. The longest HFO power plant in Nigeria