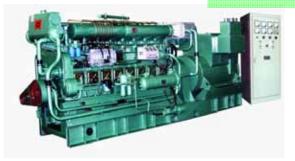

#### 200~350kW

- ◆ Marine medium speed engine driven, Long Life, Long TBO;
- Brushless self excited alternator with AVR;
- ◆ Continuous operation, Easy installation ;

- ◆ Marine Low speed engine driven, Long Life, Long TBO, Low operating cost;
- ◆ HFO Capability and Fuel flexible;

◆ Brushless self excited alternator with AVR; 11kV directly connect to grid.