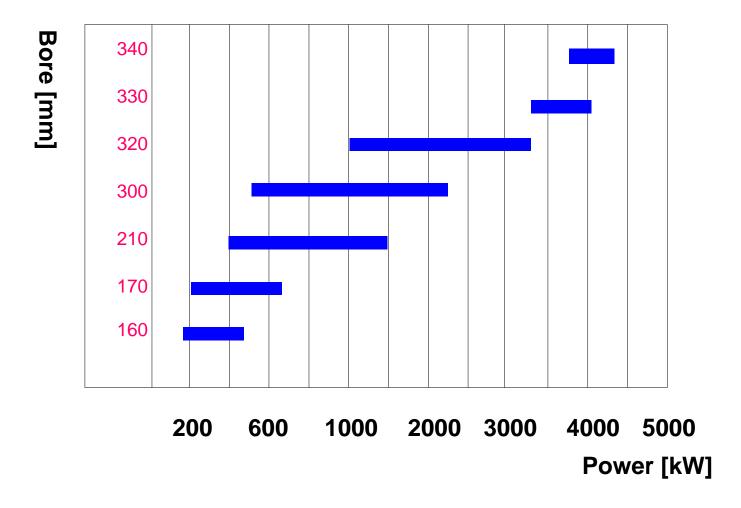

# L 16/20 L 21/30

L 30/38

L 32/38

L 33/45

Product Series and Power Range 200~4500kW

Since 1900 Ningbo Shunji Machine Factory

1951-1957 Ningbo Iron Factory

1957-1992 Ningbo Power & Machinery Plant

**Engine power range from 30HP to 1500HPs** 

1992~Now

Joint venture, rename to Ningbo C.S.I. Power & Machinery Group Co., Ltd.

ISO 9001 certificated

China largest self intellectual property engine manufacturer

**Engine power range from 200HP to 6000HPs** 