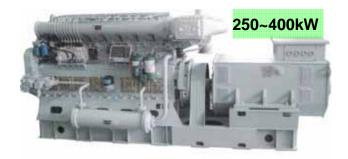

#### 200~350kW

- ◆ Marine medium speed engine driven, Long Life, Long TBO;
- Brushless self excited alternator with AVR;
- ◆ Continuous operation, Easy installation ;

- ◆ Marine Low speed engine driven, Long Life, Long TBO, Low operating cost;
- ◆ HFO Capability and Fuel flexible;