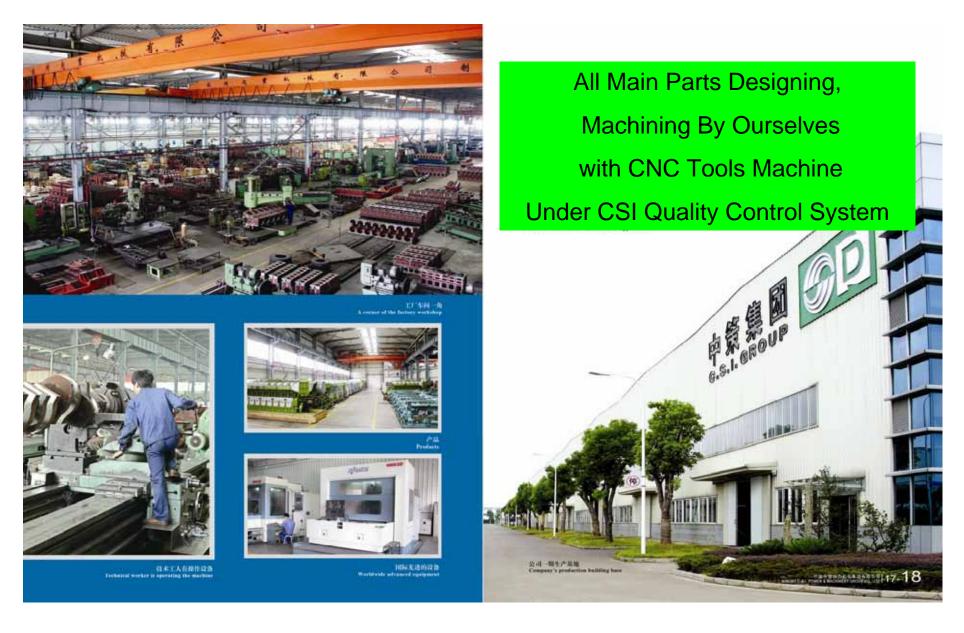

# C.S.I. Industry Park Distribution

**Open in 2009** 

133,370 m<sup>2</sup> Land Building 3,000,000kW per year capacity

Engine Sales Volume

Tools machine and Facilities

700 dedicated employees 150 technicians and professional administrants