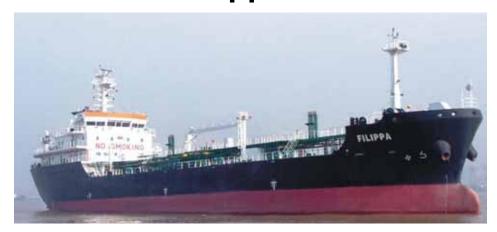

## **Marine Application**

1500 ~ 23,500DWT Vessel 200 ~2000kW Aux. Gen-set CCS or BV Certificate IMO NOx Tier II