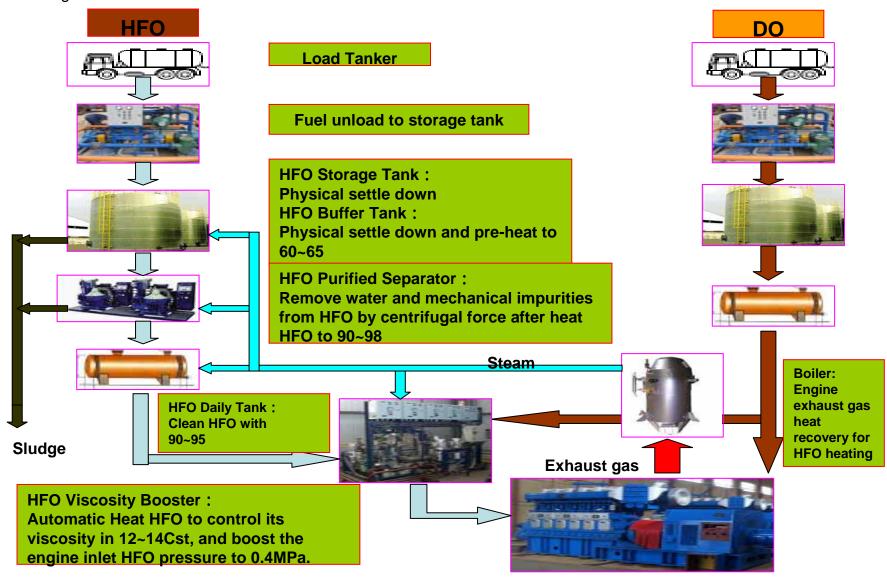

#### **HFO Power Plant Auxiliary Systems**

For the shortage of energy and Crude oil price rising on world market. Diesel enigne operation cost get higher. Ningbo CSI's Marine engine with benefit of Low speed, Long life, Low fuel cost supply continuous power with HFO burning.